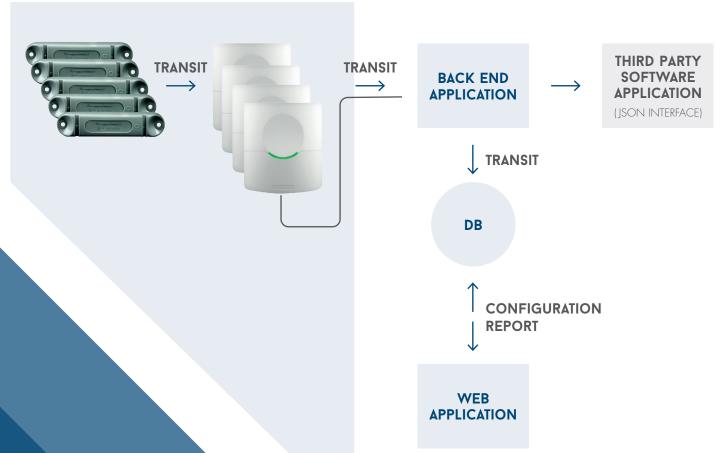

Real-time transmission of information on crossing the gate to third-party systems

#### **FEATURES**

- RFID technology
- Web based platform
- Push notification system for iOS and Android
- Automatic reports
- Customizable application software
- User-friendly interface
- Settable warning alerts



### OTHER APPLICATIONS

- Monitoring and check of the correct allocation of baggage on the trolleys and their transport
- Vehicle and pedestrian access control
- Check of compliance with pre-established routes within the grounds
- Check of compliance with speed limits
- Operating vehicles and drivers' identification
- Localization on track
- Fast and safe access for external emergency
- Reporting of the time spent by vehicles within the hubs of the various carriers





#### SYSTEM ARCHITECTURE