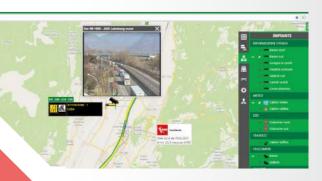

# MOTORWAY TRAFFIC CONTROL ROOM MANAGEMENT

Vega is system developed by Softech for integrated and centralized management of Motorway Radio Control Rooms. The suite Vega integrates specific applications with different situations and customer requirements in the management of road systems, traffic update broadcasts and road emergency services. Its Web-based architecture is scalable and can interface with most third-party equipment and systems.

#### **ARGO**

Application for viewing on maps of all information operated by  $\ensuremath{\mathsf{VFGA}}$ 

- Events (traffic jams, road accidents, road works)
- Traffic levels
- Variable Message Signs
- Information about roadside Assistance Service and winter operations (salt spreaders, snow removal)
- Video-surveillance