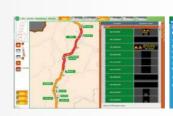

#### **ARGO**

Application for viewing on maps of all information operated by  $\ensuremath{\mathsf{VFGA}}$ 

- Events (traffic jams, road accidents, road works)
- Traffic levels
- Variable Message Signs
- Information about roadside Assistance Service and winter operations (salt spreaders, snow removal)
- Video-surveillance