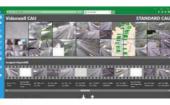

## WALLY

Video-wall management system

- Management of display layout
- Pan Tilt and Zoom management
- Automatic display of image in case of alarm
- Integration with recording systems