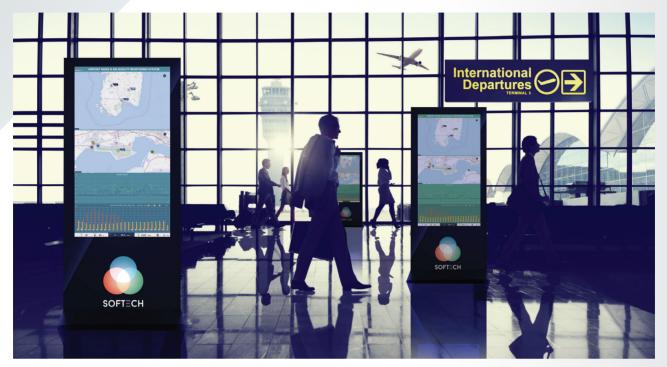

## **ENVIRONMENTAL TOTEM**

ENVINRONMENTAL TOTEM is the latest product added to SARA platform, our environmental monitoring system. Innovative, smart and with a high quality/effect graphic interface, SARA TOTEM shows environmental real-time information to airport travelers.

## **FEATURES**

- Real time flights positions over the airport region
- Airport surrounds detail with real time arrivals-departures and noise stations levels
- Last 5 minutes real time noise levels trend
- Indicator of last-hour air pollution hazard
- Last 24 hours air quality pollution trend
- Real time weather information Touch screen